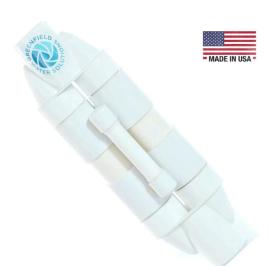

The Pool Vortexer consists of two flow through tubes containing multiple rows of triangular set glass spheres

providing the water with a natural vortex action as is found in nature. It is designed to be installed into the recirculating loop of a standard swimming pool pump system facilitating a continual vortex action which creates thinner water, reducing friction, improving filtration, breaking down scum and contaminants while also correcting malformation resulting in a more naturally configured chlorine molecule.

### **Installation Instructions**

The Greenfield Water Pool Vortexer is designed to be installed into the recirculating loop of a standard size swimming pool pump system using 2" PVC pipe. The unit is bidirectional and may be installed with water flowing in either direction. It is designed for easy installation into your pool's recirculation system. Be sure to prime each fitting before welding together with PVC glue. These instructions are per typical plumbing methods. Actual Installations must be adapted to individual requirements and regional codes. We have made every effort to ensure accuracy and reliability of the information, instructions, and directions. However, neither the dealer nor the manufacturer will accept responsibility for misinterpretation of the directions or human error.